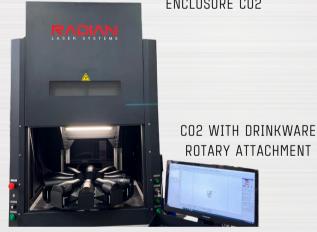

## CO2 GALVO-BASED LASER SYSTEM

Tracing Laser Yes

Cooling Water Cooling (standard),

Air Cooled (Optional)

Ventilation System Variable based on application

Laser Marking Studio Included

3D RENDER - SMALL ENCLOSURE CO2