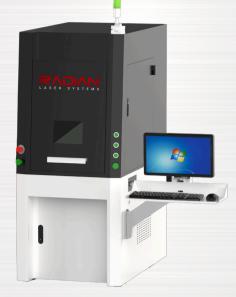

#### **SPECIFICATIONS:**

Focal Mode 2D or (3D) 3-Axis Dynamic Focus

Laser Power 60, 100, 180 Watts (other options available)

Marking Speed ≤ 7,000mm/s

Engraving Area Field configurable, up to 650mm x 650mm

Material Thickness Up to 500mm

Minimum Line Width ≤0.3mm (Depending on material)

Wavelength 9.4u, 10.6um (Standard)
Voltage 220 VAC / 25A / 50-60 hz

Bed Size 650mm x 650mm
Environmental Temperature 15-35°C
Humidity 30-80%

Tracing Laser Yes

Cooling Water Cooling (standard),

Air Cooled (Optional)

Ventilation System Variable based on application

Laser Marking Studio Included

3D RENDER - SMALL ENCLOSURE CO2