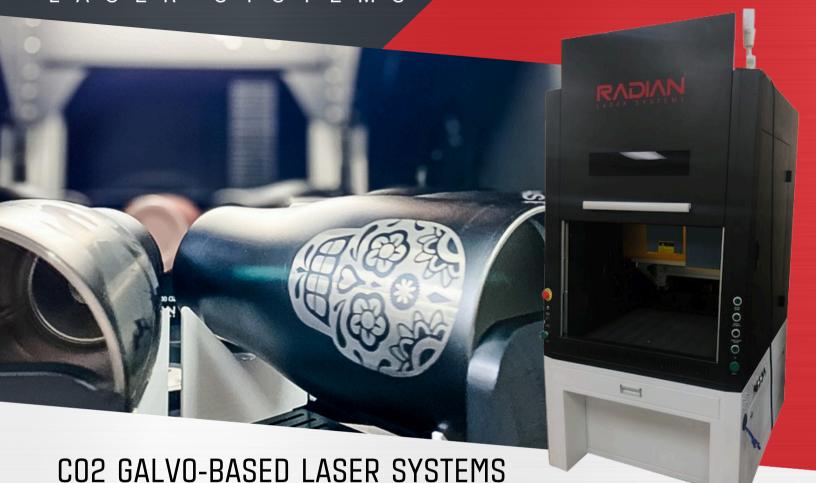

# 2D/3D co2 galvo-based laser

Radian's 3-axis CO2 laser systems utilize high-performance galvos, ultra-fast controllers, best-in-class laser sources and easy to use software for best in class marking speed and super-precise marks. CO2 lasers work extremely well with a wide variety of materials such as fabrics, paper, wood, powder coatings, anodized aluminum, plastics and many others. Radian's systems have proven to be 4x - 10x faster than traditional flatbed marking methods. This leads to greater productivity and profitability for your business. Radian's systems can be configured to include a variety of accessories to help automate and speed up production workflow.

## CO2 GALVO-BASED LASER SYSTEM

### **KEY FEATURES:**

- ·Fast and precise marking
- ·Flexible configurations for various applications
- ·3-axis (3D) marking on a curve without rotation of the work piece
- ·Expansion features such as rotary and indexing tables
- ·Configurable marking field sizes up to an industry leading 650mm x 650mm (25.5" X 25.5")
- ·Motorized main door and easy open side doors for easy access and flexibility.
- ·Available with autofocus