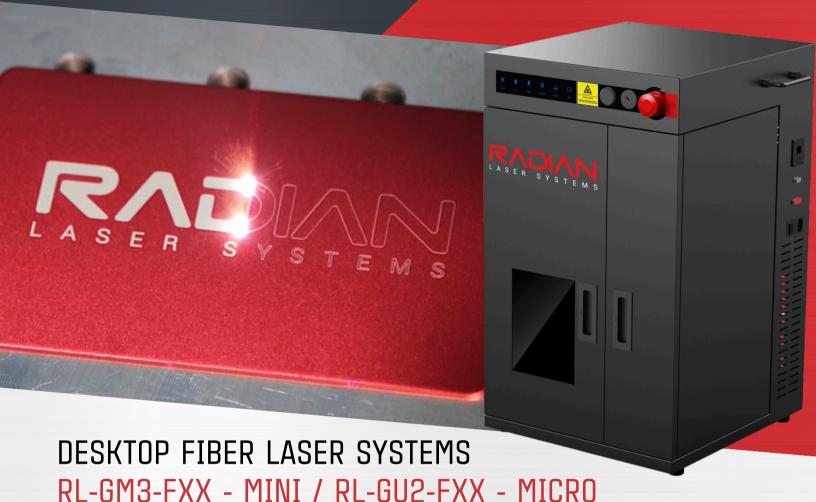

# 2D/3D FIBER LASERS

Radian's high-performance desktop fiber laser Systems are a professional, high-quality, compact and feature rich engraving machine.

These fully enclosed systems have a variety of premium features that set them apart from the competition. They incorporate interlocked, removable doors and side panel which allow for easy object placement and for marking larger or bulky objects. Fiber lasers are perfect for marking inorganic items.

#### **KEY FEATURES:**

- ·Small footprint ergonomic enclosure with optional base stand
- ·Auto Focus with motorized Z-axis
- ·Internal work light
- ·Red tracing laser

- Detachable doors and aide panels to accommodate large work pieces
- $\cdot \textsc{Expansion}$  features such as rotary tools and indexing tables
- ·Available in 20 or 30 watts

## MINI FIBER LASER SYSTEMS