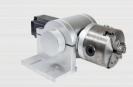

# 2D/3D FIBER LASERS

Radian's high-performance desktop fiber laser Systems are a professional, high-quality, compact and feature rich engraving machine.

These fully enclosed systems have a variety of premium features that set them apart from the competition. They incorporate interlocked, removable doors and side panel which allow for easy object placement and for marking larger or bulky objects. Fiber lasers are perfect for marking inorganic items.

#### **KEY FEATURES:**

- ·Small footprint ergonomic enclosure with optional base stand
- ·Auto Focus with motorized Z-axis
- ·Internal work light
- ·Red tracing laser

- Detachable doors and aide panels to accommodate large work pieces
- $\cdot \textsc{Expansion}$  features such as rotary tools and indexing tables
- ·Available in 20 or 30 watts

## MINI FIBER LASER SYSTEMS

### SPECIFICATIONS:

Communication Fthernet/USB Focal Mode Micro - 2D

Mini 3D, 3-Axis Dynamic Focus

Laser Wattage 20 and 30 Watts  $\leq 10.000$ mm/s Marking Speed

**Engraving Area** Standard 150mm x 150mm